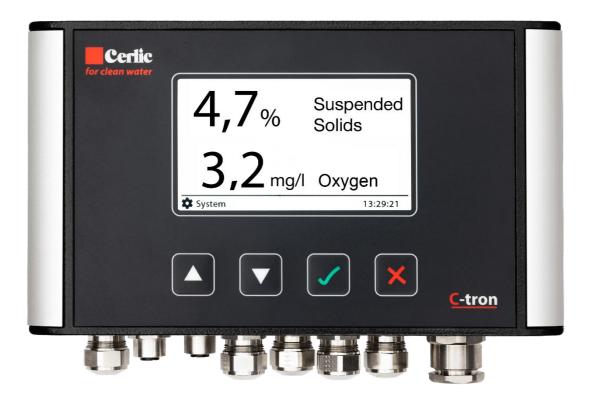

**The C-tron** is a powerful control box that can support a combination of up to four different sensors, measuring dissolved oxygen, suspended solids, pH, ORP simultaneously.

C-tron is easy to navigate with an intuitive interface and robust software. The plug & play capabilities of C-tron ensure easy installation and sensor management. Calibration is performed in just

a few simple steps.

The control box comes standard withModbus RTU and Modbus TCP/IP outputs. It can also feature expansion slots for extra input/ outputs. The smart built diagnostic software is ensuring the functionality of each sensor with interactive feedback. The Relay outputs in the C-tron are used for high and low alarms or to provide a pulse for automatic cleaning