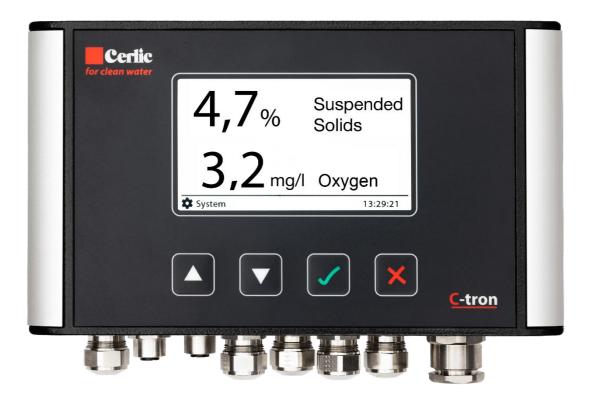

## **New Control Box for Cerlics sensors**

- Easy to use
  - User friendly interface
  - 4.3" Ultra high contrast display
  - Built for outdoor installations.

- Plug & Play
  - Easy installation of new sensors
  - Manage sensor calibration and settings

**The C-tron** is a powerful control box that can support a combination of up to four different sensors, measuring dissolved oxygen, suspended solids, pH, ORP simultaneously.

C-tron is easy to navigate with an intuitive interface and robust software. The plug & play capabilities of C-tron ensure easy installation and sensor management. Calibration is performed in just

a few simple steps.

The control box comes standard withModbus RTU and Modbus TCP/IP outputs. It can also feature expansion slots for extra input/ outputs. The smart built diagnostic software is ensuring the functionality of each sensor with interactive feedback. The Relay outputs in the C-tron are used for high and low alarms or to provide a pulse for automatic cleaning