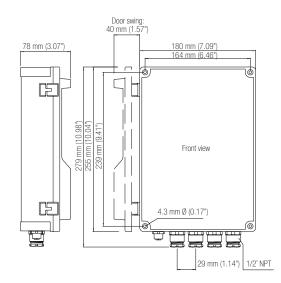

#### **Technical Specifications**

| -                       |                               |                                                                                                                                                                       |
|-------------------------|-------------------------------|-----------------------------------------------------------------------------------------------------------------------------------------------------------------------|
| Material                | Polycarbonate                 |                                                                                                                                                                       |
| Weight                  | 1.3 kg (2.8 lbs)              |                                                                                                                                                                       |
| Supply Voltage          | 85 - 250 V AC<br>12 - 30 V DC | 50 - 60 Hz.                                                                                                                                                           |
| Power usage             | 20 W AC / 30 W DC             |                                                                                                                                                                       |
| Ambient temp            | -20 - +55°C (-4 - 131°F)      | Built-in heater.                                                                                                                                                      |
| Enclosure               | IP 65 (NEMA 4X)               |                                                                                                                                                                       |
| Connected sensors       |                               | Displayed on the screen at start-up.                                                                                                                                  |
| Output signal Analog    |                               | Two 4 - 20 mA, galv. isolated, 450 ohm.                                                                                                                               |
| Digital                 |                               | Profibus (option).                                                                                                                                                    |
| Alarm/cleaning          |                               | Two relays, selectable function.                                                                                                                                      |
| Connections             |                               | 0.3 - 0.45" Ø compression fitting or 1/2" npt.                                                                                                                        |
| Options and accessories |                               | Mounting plate with sun shield for wall or handrail mounting.<br>Module two extra analog outputs or digital communication.<br>Connection box for two or four sensors. |