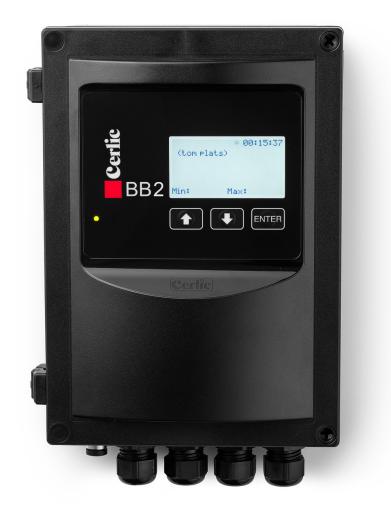

## Easy to use

- User friendly software
- Simple three-button panel
- Built-in heater for outdoor installations

### Plug & Play

- Easy installation of new sensors from X-series and to make an upgrade at site

**The BB2** is a powerful control box that can support a combina-tion of up to four different sensors, measuring dissolved oxygen, suspended solids, sludge level, pH, ORP, or fiber consistency simultaneously. Weighing less than 1.5 Kg (3 lbs), the BB2 is dis-tinguished by a three button panel used to navigate the intuitive software. The plug & play capabilities of the BB2 ensure an easy installation. Calibration is performed in just a few simple steps. The unit is designed with cutting edge digital technology and software, making the BB2 easily upgradeable in the field and ensuring that the customer has the latest software revisions. The control box comes standard with two 4 - 20 mA outputs. It also features an expansion slot for two extra analog outputs or a protocol card that enables the unit to utilize digital communi-cation protocols as ProfiBud DP. The selfmaintenance features of the BB2 further enhance its value in the plant. A built-in heater protects the unit against cold weather conditions. Relay outputs in the BB2 are used for high and low alarms or to provide a pulse for automatic cleaning.