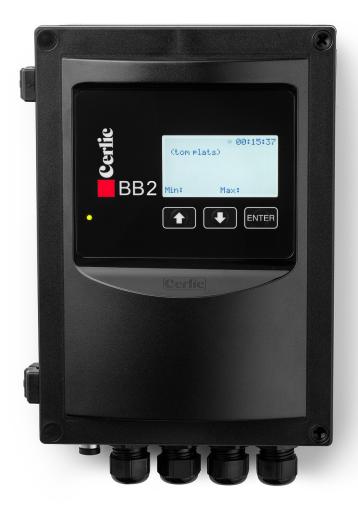

## Control Box for all Cerlic X-type Sensors

## Easy to use

- User friendly software
- Simple three-button panel
- Built-in heater for outdoor installations

## Multiple functions

- Supports up to four optional sensors from Cerlic X-series

## ■ Plug & Play

- Easy installation of new sensors from X-series and to make an upgrade at site

**The BB2** is a powerful control box that can support a combina-tion of up to four different sensors, measuring dissolved oxygen, suspended solids, sludge level, pH, ORP, or fiber consistency simultaneously. Weighing less than 1.5 Kg (3 lbs), the BB2 is dis-tinguished by a three button panel used to navigate the intuitive software. The plug & play capabilities of the BB2 ensure an easy installation. Calibration is performed in just a few simple steps. The unit is designed with cutting edge digital technology and software, making the BB2 easily upgradeable in the field and ensuring that the customer has