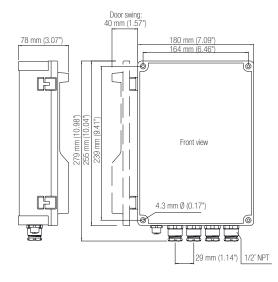

| Technical Specifications |                               |                                                                                                                                                                   |
|--------------------------|-------------------------------|-------------------------------------------------------------------------------------------------------------------------------------------------------------------|
| Material                 | Polycarbonate                 |                                                                                                                                                                   |
| Weight                   | 1.3 kg (2.8 lbs)              |                                                                                                                                                                   |
| Supply Voltage           | 85 - 250 V AC<br>12 - 30 V DC | 50 - 60 Hz.                                                                                                                                                       |
| Power usage              | 20 W AC / 30 W DC             |                                                                                                                                                                   |
| Ambient temp             | -20 - +55°C (-4 - 131°F)      | Built-in heater.                                                                                                                                                  |
| Enclosure                | IP 65 (NEMA 4X)               |                                                                                                                                                                   |
| Connected sensors        |                               | Displayed on the screen at start-up.                                                                                                                              |
| Output signal Analog     |                               | Two 4 - 20 mA, galv. isolated, 450 ohm.                                                                                                                           |
| Digital                  |                               | Profibus (option).                                                                                                                                                |
| Alarm/cleaning           |                               | Two relays, selectable function.                                                                                                                                  |
| Connections              |                               | 0.3 - 0.45" Ø compression fitting or 1/2" npt.                                                                                                                    |
| Options and accessories  |                               | Mounting plate with sun shield for wall or handrail mounting.  Module two extra analog outputs or digital communication.  Connection box for two or four sensors. |